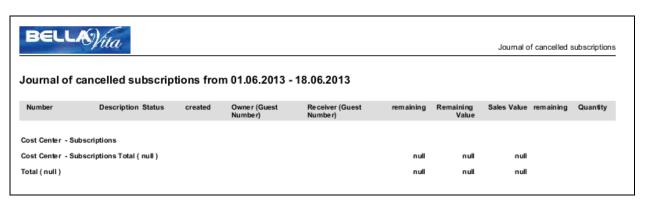

# Subscription reports

• Cancelled subscriptions

Cashed subscriptions

· Cashed subscriptions (by status)

Presently open subscriptions

Sold subscriptions: all created subscriptions that have been paid for.

 Unsold subscriptions: created subscriptions for which there was no sale to conclude the transaction.