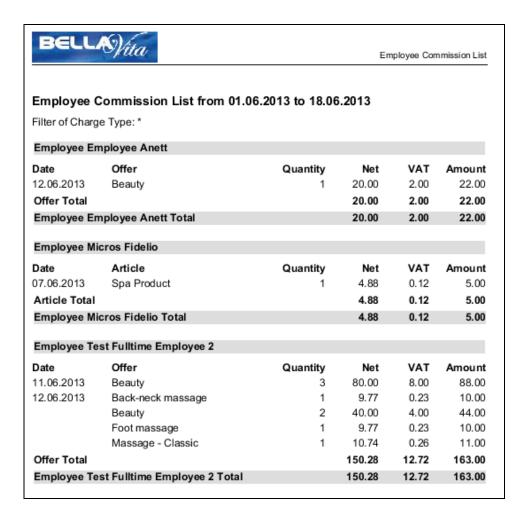

# **Employee Commission List**

Displayed information: Turnover relevant offers, articles and employees.

The report shows the commissionable turnover of the employees. Firstly the list can be created by charge types. Second filter can be set by employee- / sale type. The list can be filtered by articles and offers.