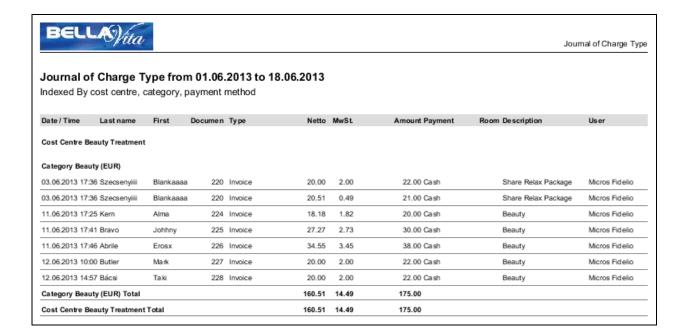

#### Journal of Charge Type

Displayed information: name of the guest, what type of article or service did the guest consume, and what payment method they paid for them. The document is arranged by charge type.