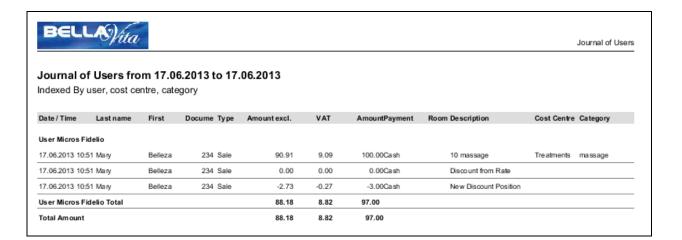

## Journal of Users

This report shows all the sales arranged by users. The displayed information: date of sale, name of guest, amount of sale, payment method, product or service sold, cost centre/category.