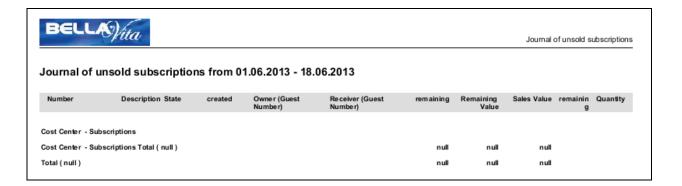

Presently open subscriptions

Sold subscriptions: all created subscriptions that have been paid for.

 Unsold subscriptions: created subscriptions for which there was no sale to conclude the transaction.