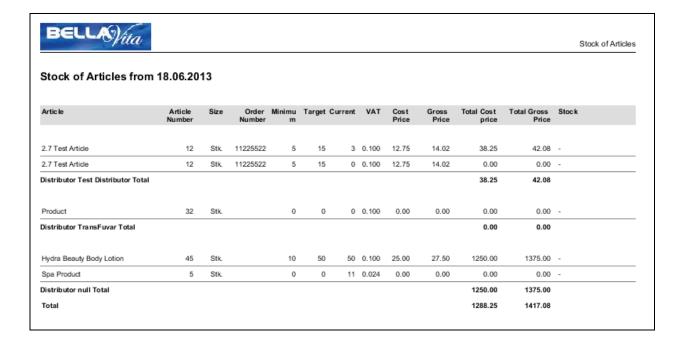

# Stock of articles

This report displays a list about all the articles on stock. The articles are grouped by distributors. You can specify the minimum stock – if reached system warns you –, target stock – this is the optimal stock –, and the current stock. Besides you can see the cost price by each and in total; and the gross price by each and in total.