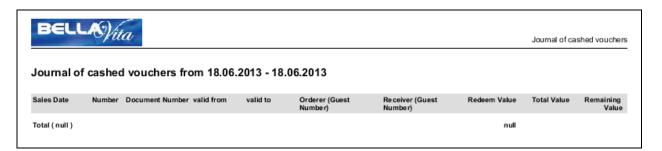

# **Voucher Reports**

Displayed information: Vouchers registered in BellaVita. This report displays the voucher number, the type of the voucher, the date of creation of the voucher, validity; who paid for the voucher (orderer) and who receives the voucher; what amount remaining from the total value of the voucher. Filters available: as listed below.

Cancelled vouchers

Cashed vouchers

Cashed vouchers by status

Outstanding vouchers: vouchers that have not been fully redeemed or cancelled.

• Sold vouchers: all created vouchers that have been paid for.

Unsold vouchers: created vouchers for which there was no sale to conclude the transaction.