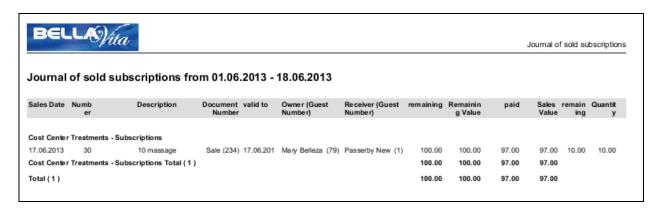

Presently open subscriptions

Sold subscriptions: all created subscriptions that have been paid for.

 Unsold subscriptions: created subscriptions for which there was no sale to conclude the transaction.