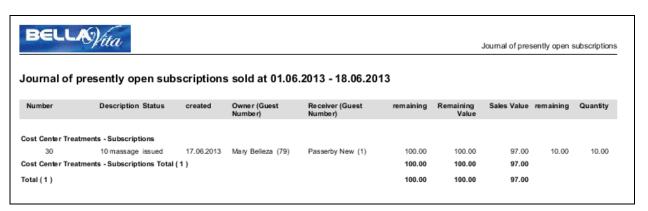

Presently open subscriptions

Sold subscriptions: all created subscriptions that have been paid for.

 Unsold subscriptions: created subscriptions for which there was no sale to conclude the transaction.