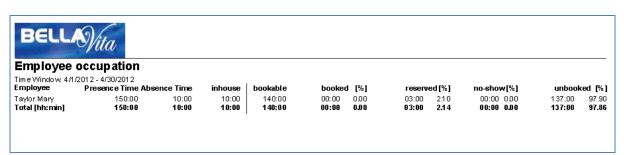

• Employee Occupation (current year) >filter: all employees This report shows all the data for the current year.

Employee Occupation (all employees)
 This report shows all the employee occupation data in separate rows.