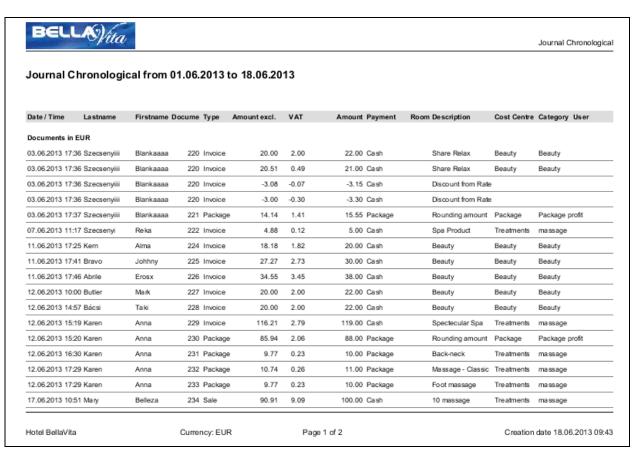

#### Journal chronological

Displayed information: list is arranged by the date of creation of the documents. Shows the name of the guest, what type of article or service did guest consume, and what payment method they paid for them. The list shows also cost centre and category.