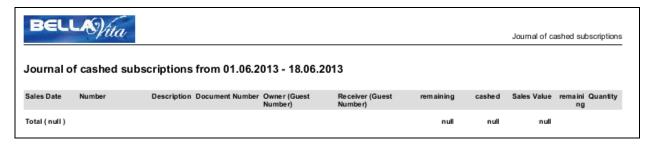

# Subscription reports

• Cancelled subscriptions

Cashed subscriptions

· Cashed subscriptions (by status)

Presently open subscriptions

Sold subscriptions: all created subscriptions that have been paid for.

 Unsold subscriptions: created subscriptions for which there was no sale to conclude the transaction.