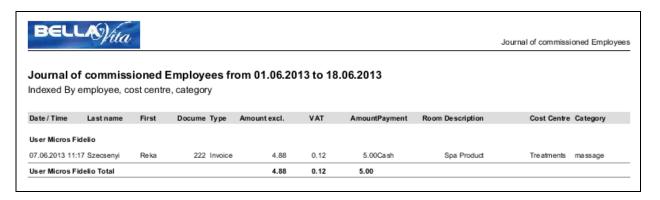

#### Journal of Commissioned Employee

Displayed information: name of the guest, what type of article or service did the guest consume, and what payment method they paid for them. The document is arranged by users.