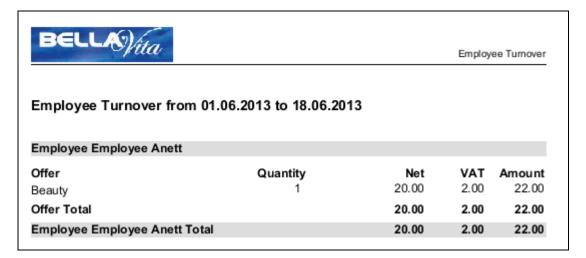

|      |      |               |
| Article                                                          | Article       | Quanti | Net  | VAT  | Amount        |
| Revenue                                                          |               |        |      |      |               |
| Spa Product                                                      | 5             | 1.0    | 4.88 | 0.12 | 5.00          |
| Total Revenu                                                     |               | 1.0    | 4.88 | 0.12 | 5.00          |
| Total EUR null EUR                                               |               |        | 4.88 | 0.12 | 5.00          |
| Total EUR                                                        |               | 1.0    | 4.88 | 0.12 | 5.00          |

• Employee Turnover



# Offer and Package Turnover



Offers and Package Turnover

Hotel BellaVita Spa avenue 1 CH-8000 Zürich Switzerland

# Offers and Package Turnover from 01.06.2013 to 18.06.2013

| Offers            | Number | Quantity | Net    | VAT   | Turnover |
|-------------------|--------|----------|--------|-------|----------|
| Offers à la carte |        |          |        |       |          |
| Beauty            | 31     | 5        | 120.00 | 12.00 | 132.00   |
| Offers à la carte |        | 5        | 120.00 | 12.00 | 132.00   |
| Package-Offers    |        |          |        |       |          |
| Back-neck massage | 7      | 1        | 9.77   | 0.23  | 10.00    |
| Foot massage      | 1      | 1        | 9.77   | 0.23  | 10.00    |
| Massage - Classic | 2      | 1        | 10.74  | 0.26  |