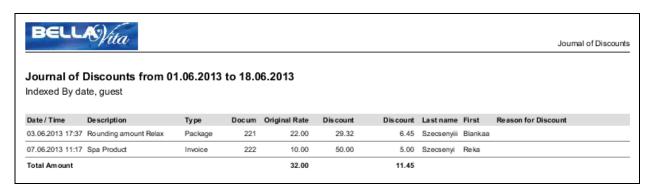

#### Journal of Discounts

This report shows the given discounts in a specific time range. Displayed information: name of the guest, what type of article or service did the guest consume, the original rate and discount rate and what was the reason for discount.