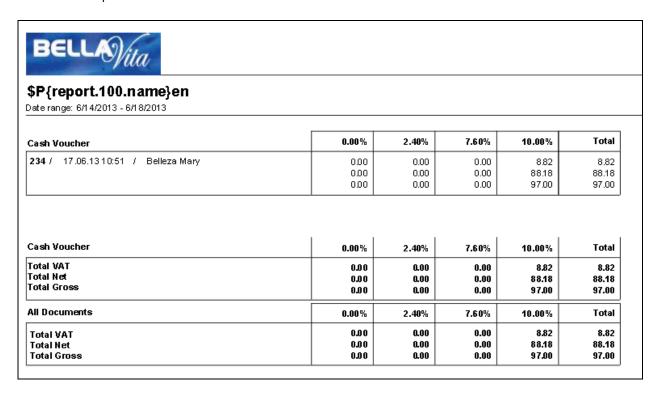

# **Journals**

Journal per document type
 This report shows the sales and those VAT content.