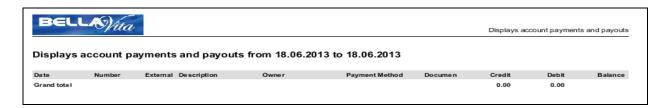

# **Account Report**

Displayed information: Membership accounts, their payment and payout.

What kind of account has been sold for whom for what price and payment method the customer paid for it, what is the account number and what date has been sold.