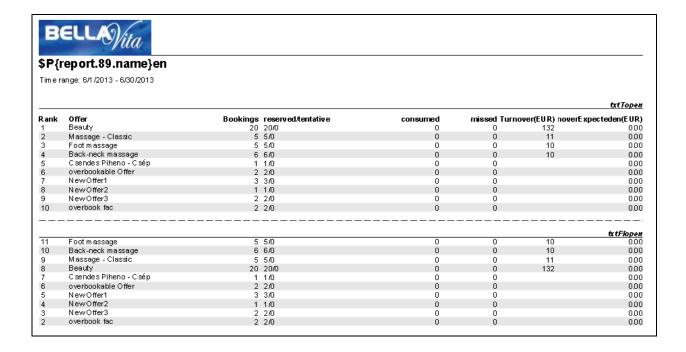

# Top-Ten

Top-Ten Offers
 This report shows the ten best booked offers in a specific time range.