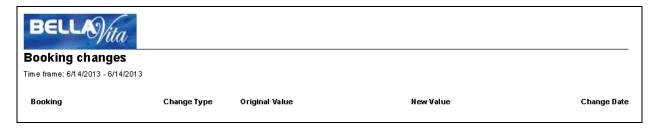

# Lists

Booking Changes

This report shows what kind of changes were made, what was the original value and what is the new value, who made the change on which guest's booking and when was this change made. You can filter the time frame of this report, here E.g. 3/1/2012 - 4/19/2012.