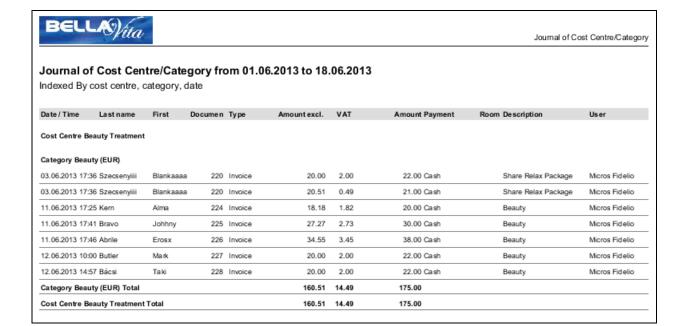

## Journal of Cost Centre/Category

Displayed information: name of the guest, what type of article or service did the guest consume, and what payment method they paid for them. The document is arranged by cost centre/category and date.