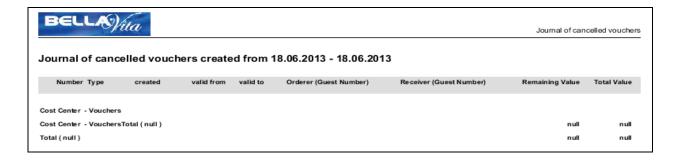

# **Voucher Reports**

Displayed information: Vouchers registered in BellaVita. This report displays the voucher number, the type of the voucher, the date of creation of the voucher, validity; who paid for the voucher (orderer) and who receives the voucher; what amount remaining from the total value of the voucher. Filters available: as listed below.

Cancelled vouchers

Cashed vouchers

Cashed vouchers by status

Outstanding vouchers: vouchers that have not been fully redeemed or cancelled.

• Sold vouchers: all created vouchers that have been paid for.

Unsold vouchers: created vouchers for which there was no sale to conclude the transaction.